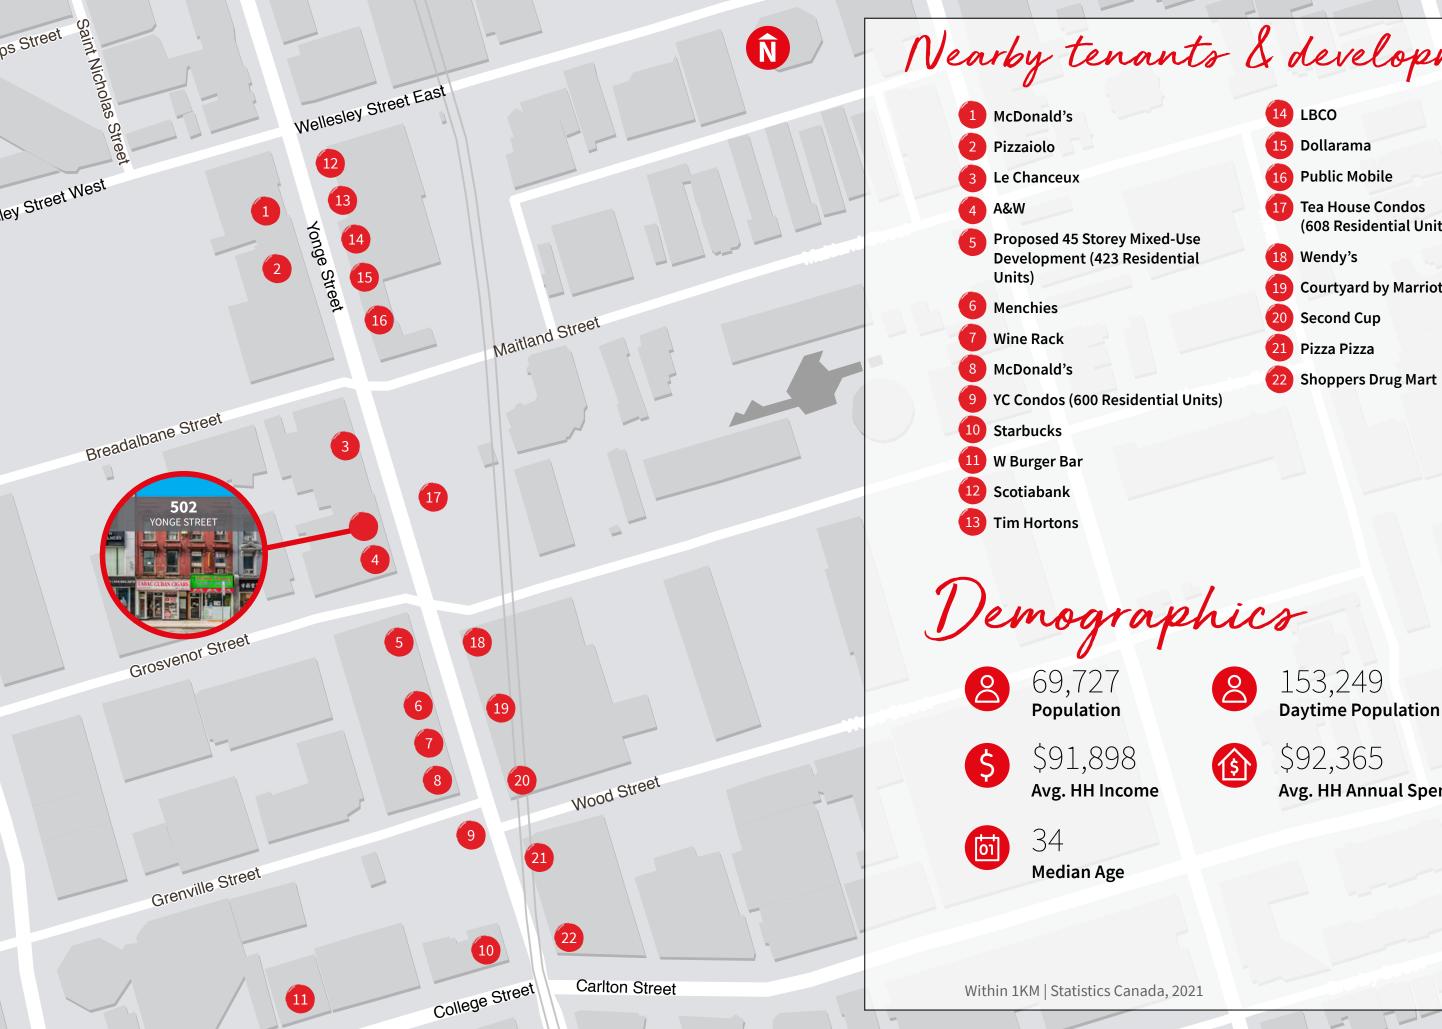

The property presents a rare opportunity to secure retail space in a rapidly gentrifying neighborhood. With over 15,000 residential units and 400,000 SF of office space under construction or proposed in the immediate area, the residential and daytime population is expected to increase significantly over the next few years, transforming Yonge Street into one of Canada's best live-work nodes.

| to | & developments                                 |
|----|------------------------------------------------|
|    | 14 LBCO                                        |
|    | 15 Dollarama                                   |
| e  | 16 Public Mobile                               |
|    | 17 Tea House Condos<br>(608 Residential Units) |
|    | 18 Wendy's                                     |
|    | 19 Courtyard by Marriott                       |
|    | 20 Second Cup                                  |
|    | 21 Pizza Pizza                                 |
|    |                                                |