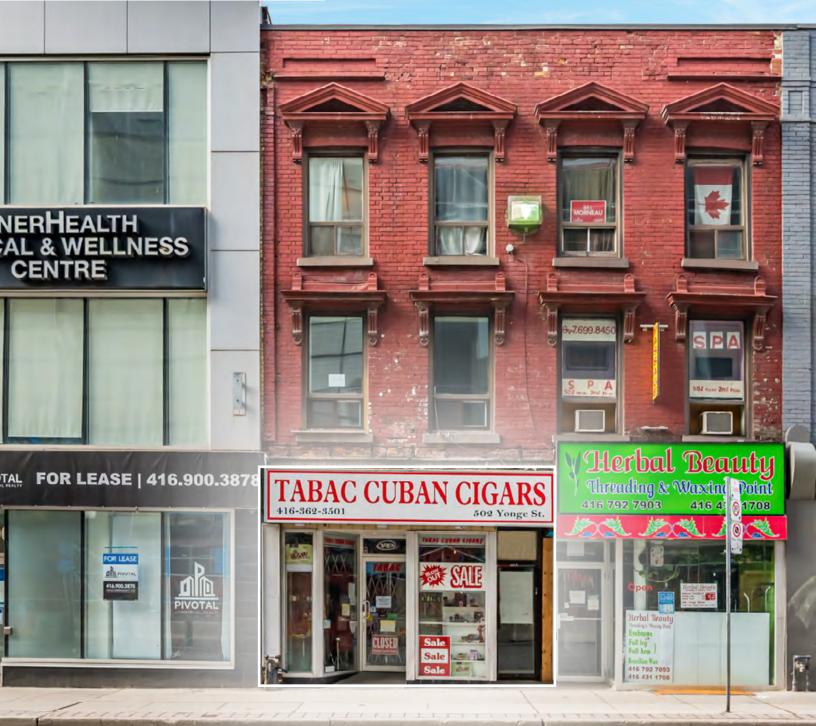

## **502 Yonge Street**

## Overview

502 Yonge Street is located on the west side of Yonge Street between College Street and Wellesley Street. This opportunity offers a spacious lower level with high ceilings, perfect for storage or an office, an excellent mechanical system, and ample frontage on bustling Yonge Street. Located in between Wellesley and College Subway Stations, the property is accessible from various downtown and midtown neighbourhoods.

Property details

GROUND FLOOR | 1,853 SF AVAILABLE | Immediately TERM | 5 - 10 Years NET RENT | Contact Listing Agents ADDITIONAL RENT | \$28.00 PSF (est. 2021)

Highlights

- Abundant lower level space included for office/storage requirements
- Mechanical systems to suit a variety of retail users
- Excellent opportunity for signage and branding
- Direct loading access off rear laneway
- Steps from Wellesley and College Subway Stations
- High pedestrian and vehicular traffic
- Neighbouring tenants include: LCBO, McDonald's, Starbucks, and Tim Hortons