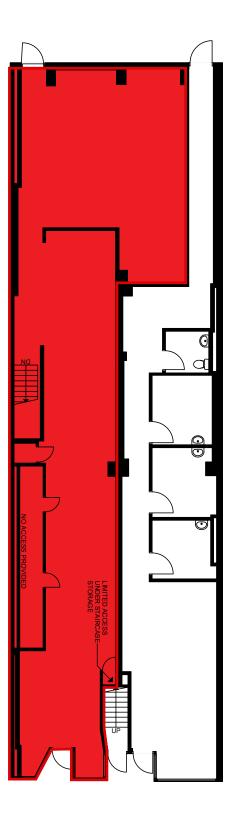

Property details

GROUND FLOOR | 1,853 SF AVAILABLE | Immediately TERM | 5 - 10 Years NET RENT | Contact Listing Agents ADDITIONAL RENT | \$28.00 PSF (est. 2021)

Highlights

- Abundant lower level space included for office/storage requirements
- Mechanical systems to suit a variety of retail users
- Excellent opportunity for signage and branding
- Direct loading access off rear laneway
- Steps from Wellesley and College Subway Stations
- High pedestrian and vehicular traffic
- Neighbouring tenants include: LCBO, McDonald's, Starbucks, and Tim Hortons

Avg. HH Annual Spending

Floor plan

Ground Floor | 1,853 SF

Brandon Gorman\* Senior Vice President +1 415 855 0907 Brandon.Gorman@am.jll.com Austin Jones\* Sales Representative +1 416 855 0939 Austin.Jones@am.jll.com