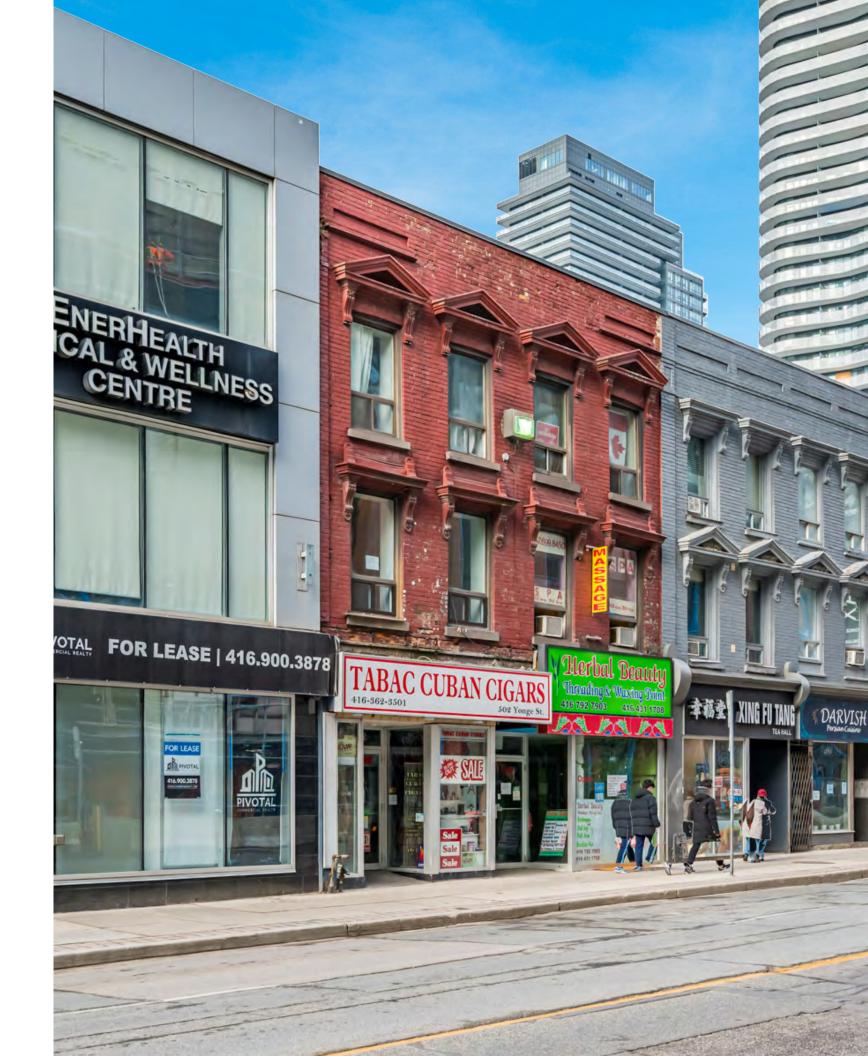

## **502 Yonge Street**

## Overview

502 Yonge Street is located on the west side of Yonge Street between College Street and Wellesley Street. This opportunity offers a spacious lower level with high ceilings, perfect for storage or an office, an excellent mechanical system, and ample frontage on bustling Yonge Street. Located in between Wellesley and College Subway Stations, the property is accessible from various downtown and midtown neighbourhoods.

Property details

GROUND FLOOR | 1,853 SF AVAILABLE | Immediately TERM | 5 - 10 Years NET RENT | Contact Listing Agents ADDITIONAL RENT | \$28.00 PSF (est. 2021)

Highlights

- Abundant lower level space included for office/storage requirements
- Mechanical systems to suit a variety of retail users
- Excellent opportunity for signage and branding
- Direct loading access off rear laneway
- Steps from Wellesley and College Subway Stations
- High pedestrian and vehicular traffic
- Neighbouring tenants include: LCBO, McDonald's, Starbucks, and Tim Hortons